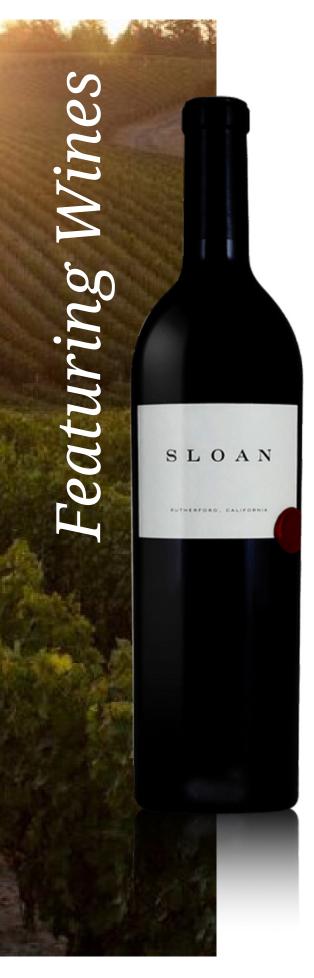

## SLOAN ESTATE

## **SLOAN Proprietary Red**

Cabernet Sauvignon, Merlot, Cabernet Franc, Petit Vedot

SLOAN The estate's flagship wine since its inaugural 2000 vintage, layered with remarkable complexity and intensity of flavors and aromas, SLOAN exhibits a gorgeous tension between elements of grace and power, balance and opulence, as well as age and vibrancy. It is a precise wine with defined structure and immense aging potential and at the same time, a seductive wine of exceptional fruit finesse, minerality, and multilayered mouthfeel.

Crafted with meticulous care from vine to bottle and exacting standards for achieving the highest quality, this uninhibitedly rich and extraordinarily pure wine is a beautiful, raw expression of our terroir - a reflection of our soils, climate, and its place of origin. The 2002 and 2007 vintages of SLOAN achieved the highest critical acclaim of "a perfect wine".

The Rutherford estate's flagship wine, SLOAN Proprietary Red is complex and precise, with intense flavours, impeccable balance, and immense ageing potential. A seductive wine of exceptional fruity finesse and minerality, with a multilayered mouthfeel